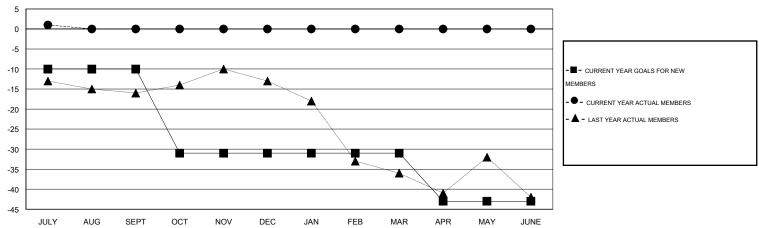

#### GOALS AND ACTUAL MEMBERS CUMULATIVE

| DROPPED CLUBS: 0  DROPPED MEMBERS   |                  | 4 CLUBS OF 35 ADDED 1 OR MORE<br>NEW MEMBERS | GENDER DISTRIBU<br>MALE<br>FEMALE                          | TION<br>644 (75.32%)<br>211 (24.68%) |                 |
|-------------------------------------|------------------|----------------------------------------------|------------------------------------------------------------|--------------------------------------|-----------------|
| DECEASED CLUB CANCELLED OTHER TOTAL | 2<br>0<br>3<br>5 | CLICK HERE FOR HEALTH ASSESSMENT DATA        | FAMILY UNIT MEMBERS HEAD OF HOUSEHOLD NON-HEAD OF HOUSEHOL | D                                    | 148<br>72<br>76 |